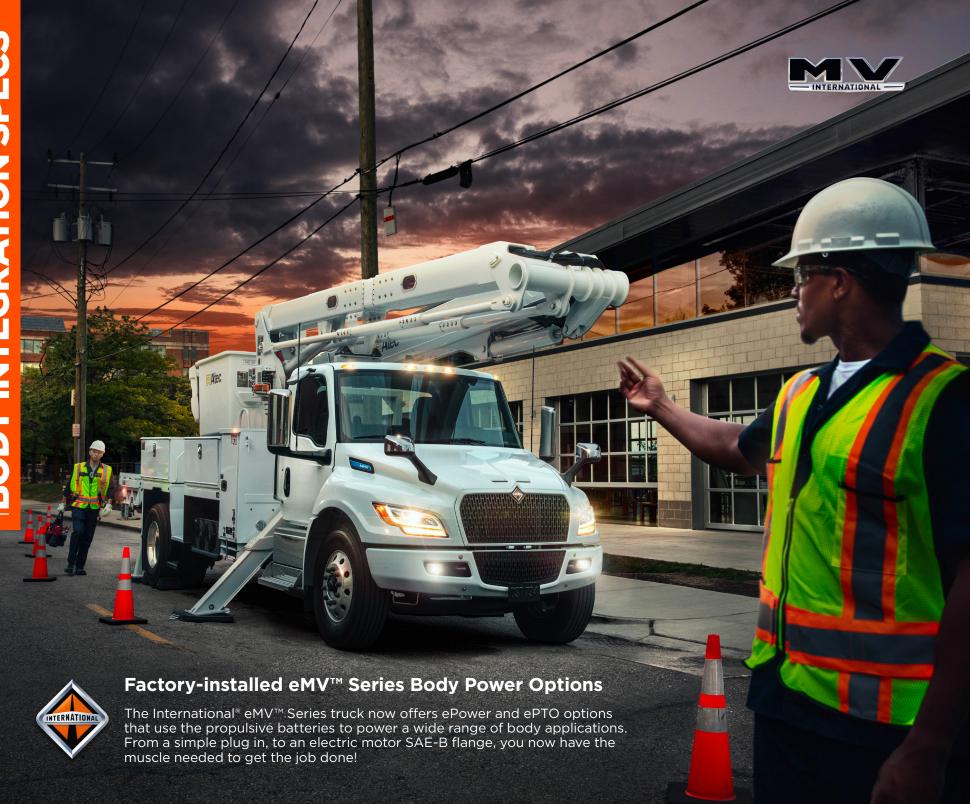

## **ePOWER ELECTRICAL SYSTEM**

- ► High Voltage 210kWh Lithium Iron ► 20kW x2 Connections Phosphate with dedicated HVAC system
- ▶608 Volt operating Voltage
- TE HVA280 Connectors

**Dual Connections** 

- ► Typical applications:
- Refrigerator
- Shredder